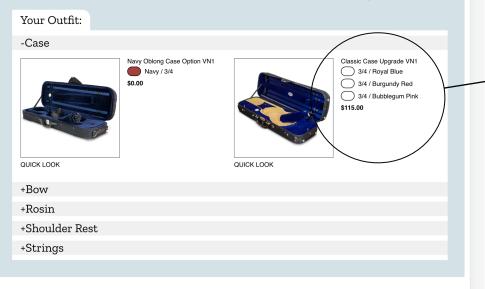

### Intermediate Violin DESKTOP—EDIT REQUESTS

Upgrade options will replace the standard items in your outfit. Make your selections below.

Your Outfit:

Executive decision: These labels are going to be round. Let's try 1em by 1em, and see how that looks. We may need to go smaller if font-size is small. We'll see.

Same coloring, but a 1.5px border-width to make Shiloh happy on his screen.

Executive decision: These labels are going to be round.Let's try 1em by 1em, and see how that looks.We may need to go smaller if font-size is small. We'll see.

Same coloring, but a 1.5px border-width to make Shiloh happy on his screen.