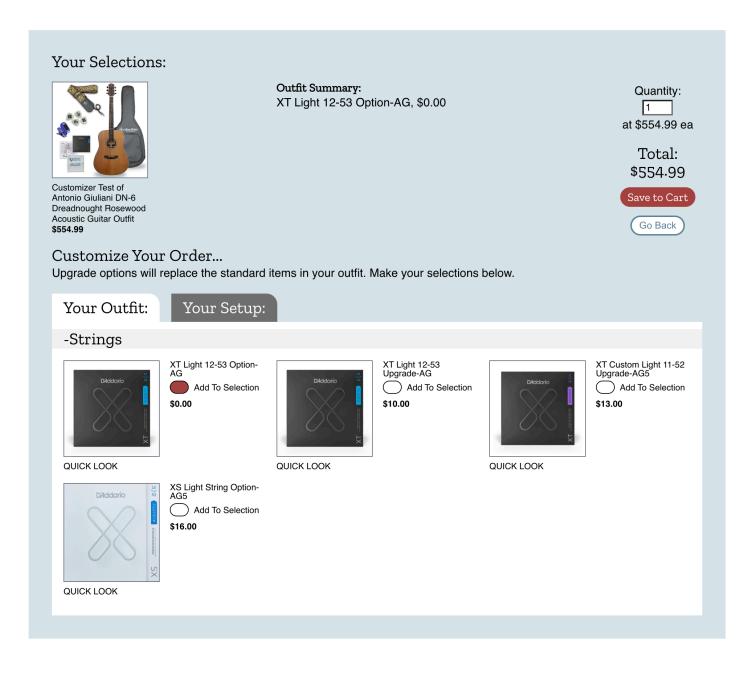

#### Your Selections:

Customizer Test of

\$352.99

Antonio Giuliani Etude Violin Outfit - 3/4

Navy Oblong Case

Navy Oblong Case Option VN1 - 3/4 Navy **\$0.00**  Navy Oblong Case Option VN1, \$0.00 Brazilwood Bow Option VN1, \$0.00 Giuliani Rosin Option VN1, \$0.00 Carbon Fiber Rest Option VN1, \$0.00 Prelude String Option VN1, \$0.00

**Outfit Summary:** 

#### Customize Your Order...

Upgrade options will replace the standard items in your outfit. Make your selections below.