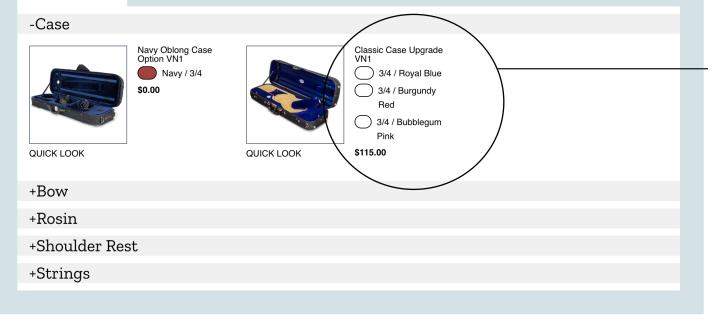

### -Case

Add Line. Only

and smaller

all flush LEFT

This area

One line

Add drop-down menu.

shows on phone

Smaller font-size. See customizer for Guitar where two tabs show.

For the Galaxy Fold screens Style this area the same way I spe ified for the "You May Want" section with option and the variants below the image. But with the new round labels.