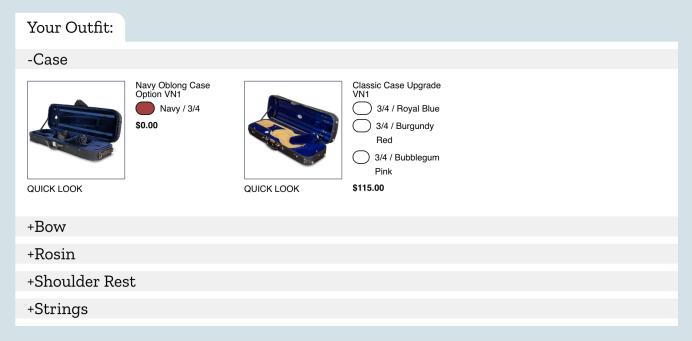

### Intermediate Violin DESKTOP—EDIT REQUESTS

Upgrade options will replace the standard items in your outfit. Make your selections below.

Your Outfit:

Executive decision: These labels are going to be round. Let's try 1em by 1em, and see how that looks. We may need to go smaller if font-size is small. We'll see.

## Instrument With No Default Case **DESKTOP—CURRENT VIEW**

labels are going to be round. Let's try 1em by 1em, and see We may need to go smaller if

border-width to make Shiloh happy on his screen.

separate subtask.