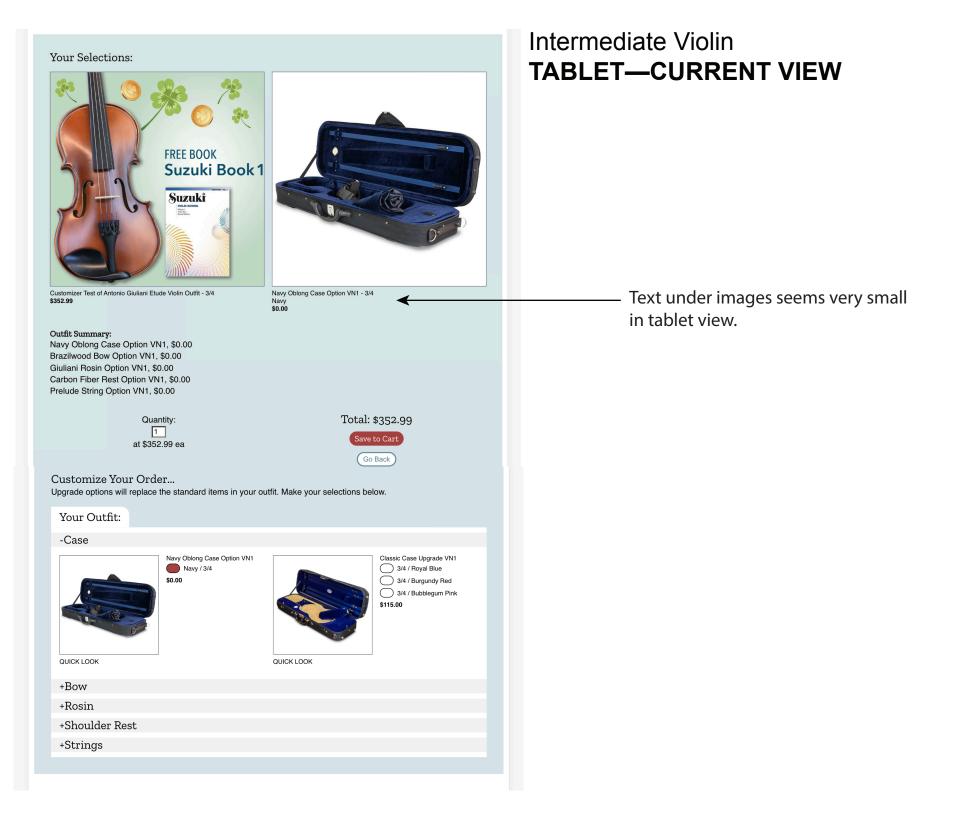

## Intermediate Violin DESKTOP—CURRENT VIEW

#### Your Selections:

Customizer Test of

\$352.99

Antonio Giuliani Etude Violin Outfit - 3/4

Navy Oblong Case

Navy Oblong Case Option VN1 - 3/4 Navy **\$0.00**  Navy Oblong Case Option VN1, \$0.00 Brazilwood Bow Option VN1, \$0.00 Giuliani Rosin Option VN1, \$0.00 Carbon Fiber Rest Option VN1, \$0.00 Prelude String Option VN1, \$0.00

**Outfit Summary:** 

#### Customize Your Order...

Upgrade options will replace the standard items in your outfit. Make your selections below.