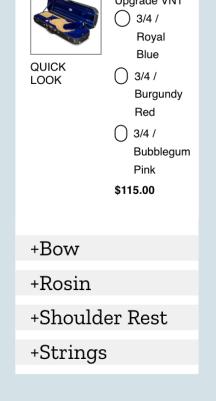

### Intermediate Violin DESKTOP—EDIT REQUESTS

Upgrade options will replace the standard items in your outfit. Make your selections below.

Your Outfit:

Executive decision: These labels are going to be round. Let's try 1em by 1em, and see how that looks. We may need to go smaller if font-size is small. We'll see.