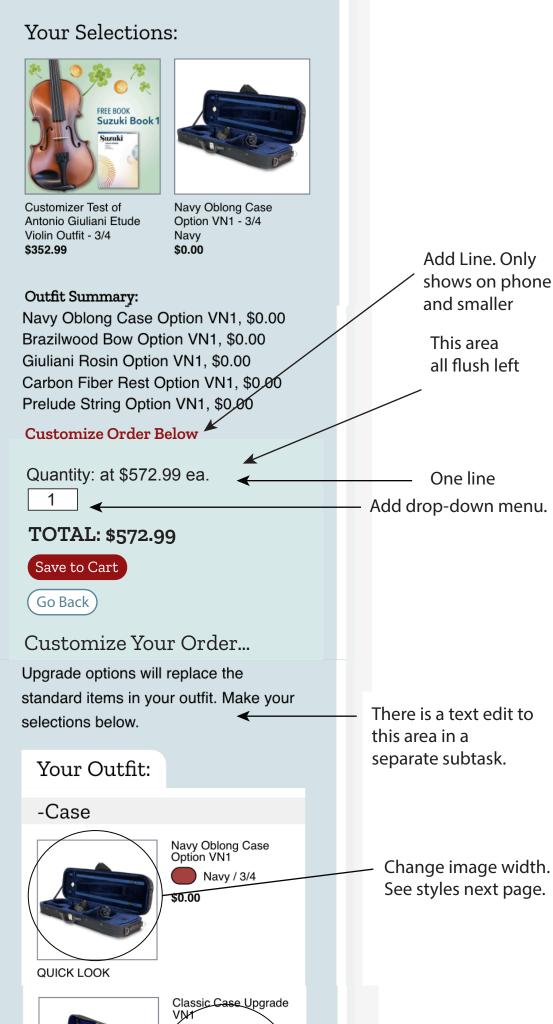

#### Your Selections:

Customizer Test of

\$352.99

Antonio Giuliani Etude Violin Outfit - 3/4

Navy Oblong Case

Navy Oblong Case Option VN1 - 3/4 Navy **\$0.00**  Navy Oblong Case Option VN1, \$0.00 Brazilwood Bow Option VN1, \$0.00 Giuliani Rosin Option VN1, \$0.00 Carbon Fiber Rest Option VN1, \$0.00 Prelude String Option VN1, \$0.00

**Outfit Summary:** 

#### \$0.00 **Customize Order Below**

Quantity: at \$572.99 ea.

### TOTAL: \$572.99

┥ ←

1

Save to Cart Go Back )

**Customize** Your Order... Upgrade options will replace the standard items in your outfit. Make your selections below.

Your Outfit:

←

### -Case

Add Line. Only

and smaller

all flush LEFT

This area

One line

Add drop-down menu.

shows on phone

#### Customize Your Order...

Upgrade options will replace the standard items in your outfit. Make your selections below.