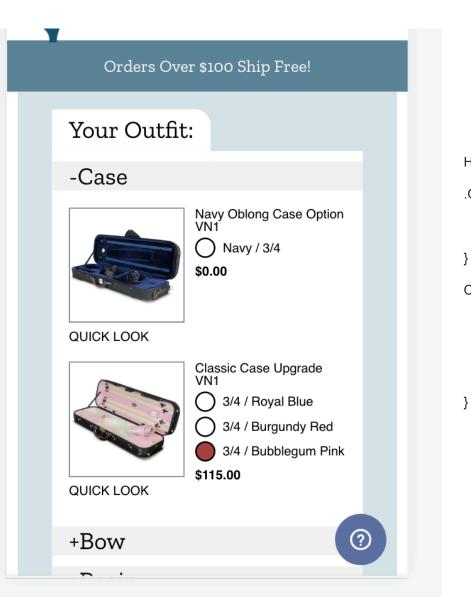

### Intermediate Violin DESKTOP—EDIT REQUESTS

Upgrade options will replace the standard items in your outfit. Make your selections below.

Your Outfit:

Executive decision: These labels are going to be round. Let's try 1em by 1em, and see how that looks. We may need to go smaller if font-size is small. We'll see.

Same coloring, but a 1.5px border-width to make Shiloh happy on his screen.

Executive decision: These labels are going to be round.Let's try 1em by 1em, and see how that looks.We may need to go smaller if font-size is small. We'll see.

Same coloring, but a 1.5px border-width to make Shiloh happy on his screen.