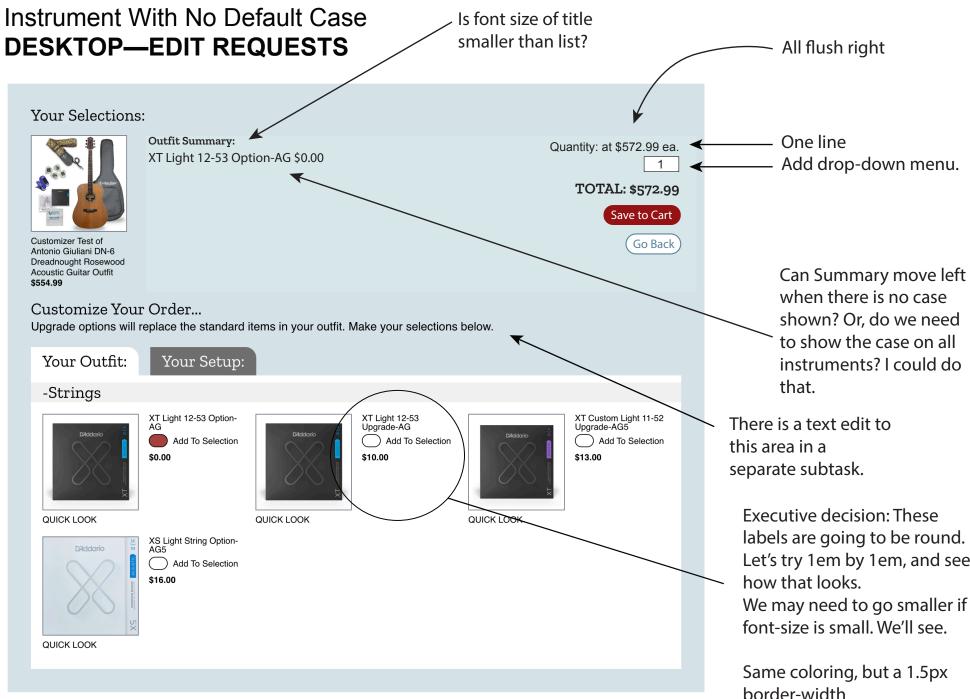

### Intermediate Violin DESKTOP—EDIT REQUESTS

Upgrade options will replace the standard items in your outfit. Make your selections below.

Your Outfit:

Executive decision: These labels are going to be round. Let's try 1em by 1em, and see how that looks. We may need to go smaller if font-size is small. We'll see.

Same coloring, but a 1.5px border-width to make Shiloh happy on his screen.

### See Instrument With No Default Case Next Page...