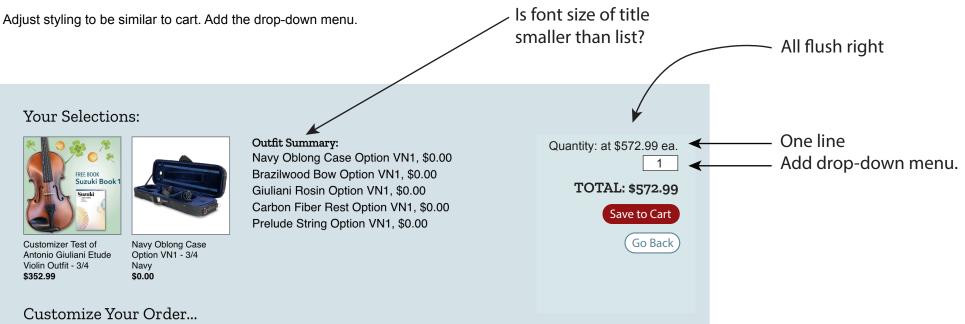

Intermediate Violin PHONE—EDIT REQUESTS

Adjust styling to be similar to cart. Add the drop-down menu.

See styles next page

Here is how I got this display for phone screens:

.GroupProduct\_\_Container { display: grid; grid-template-columns: .75fr 1fr; grid-column-gap: 0.75em; } CustomizerOptionButtonLabel { width: 1em; height: 1em; border: 1.5px solid black; border-radius: 1em;

#### \$0.00 **Customize Order Below**

Quantity: at \$572.99 ea.

### TOTAL: \$572.99

┥ ←

1

Save to Cart Go Back )

**Customize** Your Order... Upgrade options will replace the standard items in your outfit. Make your selections below.

Your Outfit:

←