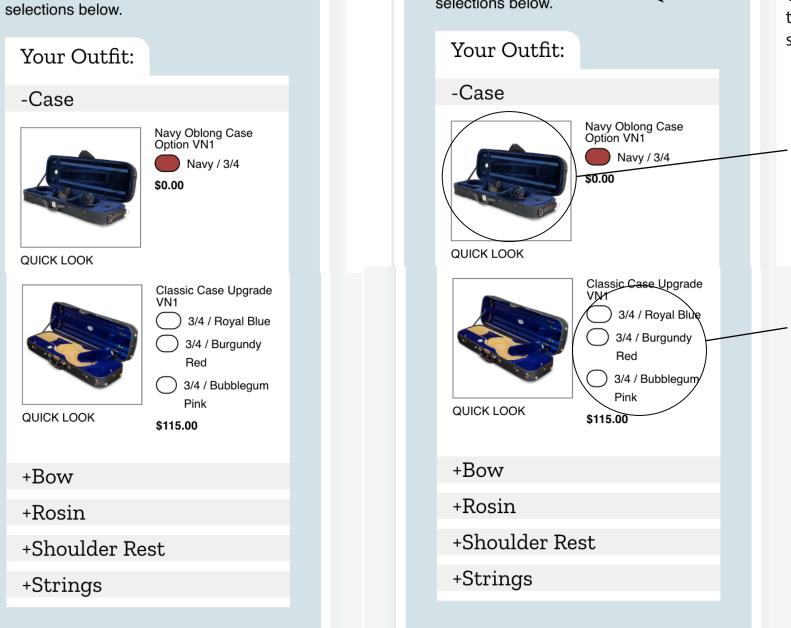

### Intermediate Violin DESKTOP—EDIT REQUESTS

Upgrade options will replace the standard items in your outfit. Make your selections below.

Your Outfit:

Executive decision: These labels are going to be round. Let's try 1em by 1em, and see how that looks. We may need to go smaller if font-size is small. We'll see.

Same coloring, but a 1.5px border-width to make Shiloh happy on his screen.

Executive decision: These labels are going to be round.Let's try 1em by 1em, and see how that looks.We may need to go smaller if font-size is small. We'll see.

Same coloring, but a 1.5px border-width to make Shiloh happy on his screen.

#### **Outfit Summary:**

Navy Oblong Case Option VN1, \$0.00 Brazilwood Bow Option VN1, \$0.00 Giuliani Rosin Option VN1, \$0.00 Carbon Fiber Rest Option VN1, \$0.00 Prelude String Option VN1, \$0.00

-Case