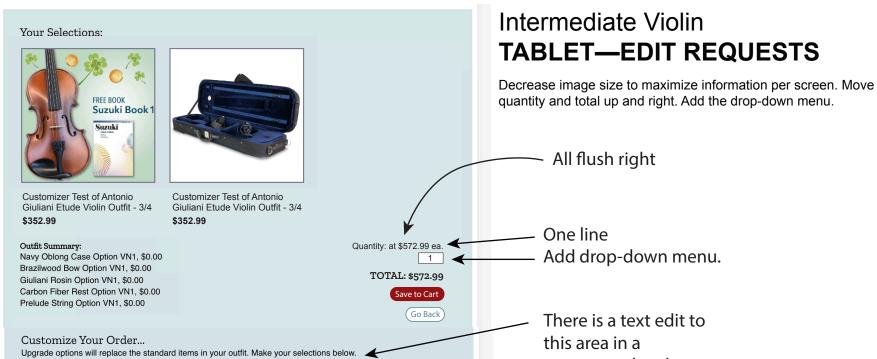

### Intermediate Violin DESKTOP—EDIT REQUESTS

Upgrade options will replace the standard items in your outfit. Make your selections below.

Your Outfit:

Executive decision: These labels are going to be round. Let's try 1em by 1em, and see how that looks. We may need to go smaller if font-size is small. We'll see.

Same coloring, but a 1.5px border-width to make Shiloh happy on his screen.

### See Instrument With No Default Case Next Page...