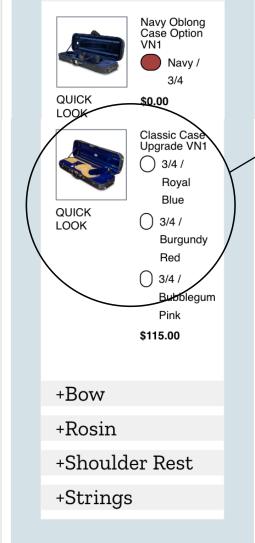

#### Your Selections:

Customizer Test of

\$352.99

Antonio Giuliani Etude Violin Outfit - 3/4

Navy Oblong Case

Navy Oblong Case Option VN1 - 3/4 Navy **\$0.00**  Navy Oblong Case Option VN1, \$0.00 Brazilwood Bow Option VN1, \$0.00 Giuliani Rosin Option VN1, \$0.00 Carbon Fiber Rest Option VN1, \$0.00 Prelude String Option VN1, \$0.00

### Intermediate Violin DESKTOP—EDIT REQUESTS

Upgrade options will replace the standard items in your outfit. Make your selections below.

Your Outfit:

Executive decision: These labels are going to be round. Let's try 1em by 1em, and see how that looks. We may need to go smaller if font-size is small. We'll see.