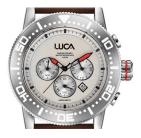

India (Green) Uweekend Business Casual Dress "Outdoor" Off Wrist

Brandeis (Blue) □ Weekend □ Business Casual □ Dress □ "Outdoor" □ Off Wrist

Flame (Orange)

Weekend
Business Casual
Dress
"Outdoor"
Off Wrist

#### **OLIVE PANTS OPTIONS**

A. Pants, white tee, olive jacket.B. Pants, black tee, black jacketC.Jeans, plaid shirt, black leather jacketD. Slacks, blue print, maybe layered w/white tee

BR-1, India, Lt Brown Leather