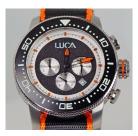

### CH-1 Watches

Obsidian Flame (Black/Orange)
Ueekend
Business Casual
Dress
'Outdoor"
Off Wrist

Pearl (White)

Weekend
Business Casual
Dress
"Outdoor"
Off Wrist

Obsidian Firefly (Black/Yellow)
Ueekend
Business Casual
Dress
'Outdoor"
Off Wrist

CH-1, Obs- Flame, NATO

Apparel selections and watch parings will be finalized on day of shoot. These are suggestions only. Outfits can be paired with more than one watch face and with or w/o jacket.

BR-1, India, Black Hybrid