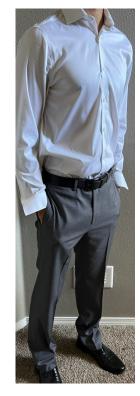

## LUCA Shoot, Dress

### Office, Bar

#### SUIT OPTIONS

Any watch and band combo would work with the suit except the brown leather bands.