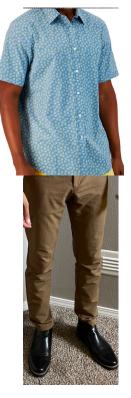

#### **OLIVE PANTS OPTIONS**

A. Pants, white tee, olive jacket.B. Pants, black tee, black jacketC.Jeans, plaid shirt, black leather jacketD. Slacks, blue print, maybe layered w/white tee

BR-1, India, Lt Brown Leather

### LUCA Shoot, Weekend Cafe, Bar, or "Outdoor"

OLIVE PANTS OPTIONS With or without Jacket A. Pants, White Tee, Olive Jacket. B. Jeans, Black Tee, Black Jacket C Jeans, Plaid Shirt, Black Leather Jacket