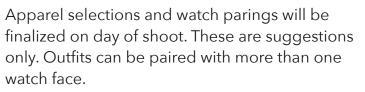

#### **OLIVE PANTS OPTIONS**

A. Pants, white tee, olive jacket.B. Pants, black tee, black jacketC.Jeans, plaid shirt, black leather jacketD. Slacks, blue print, maybe layered w/white tee

BR-1, India, Lt Brown Leather

CH-1, Obs-Firefly, Hybrid Brown

BR-1, Flame, White Sport

CH-1, Obs-Flame, Hybrid Black

Apparel selections and watch parings will be finalized on day of shoot. These are suggestions only. Outfits can be paired with more than one watch face and with or w/o jacket.