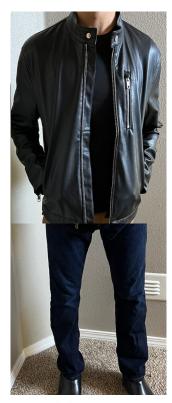

#### JEANS OPTIONS

A. Jeans, Black or White Tee. Denim Jacket. B. Jeans, Black Tee, Black Leather Jacket

C. Jeans, White Tee, Black Leather Jacket

BR-1, Flame, White Sport

CH-1, Brandais, NATO

BR-1, Obs-Rosso, Black Sport

CH-1, Obs- Flame, NATO

Apparel selections and watch parings will be finalized on day of shoot. These are suggestions only. Outfits can be paired with more than one watch face and with or w/o jacket.

BR-1, India, Black Hybrid