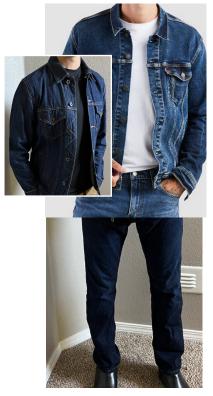

#### JEANS OPTIONS

A. Jeans, Black or White Tee. Denim Jacket. B. Jeans, Black Tee, Black Leather Jacket

C. Jeans, White Tee, Black Leather Jacket

BR-1, Flame, White Sport

CH-1, Brandais, NATO

BR-1, Obs-Rosso, Black Sport

CH-1, Obs- Flame, NATO

Apparel selections and watch parings will be finalized on day of shoot. These are suggestions only. Outfits can be paired with more than one watch face and with or w/o jacket.

BR-1, India, Black Hybrid