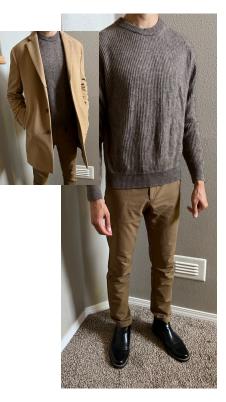

#### **OLIVE PANTS OPTIONS**

A. Pants, white tee, olive jacket.B. Pants, black tee, black jacketC.Jeans, plaid shirt, black leather jacketD. Slacks, blue print, maybe layered w/white tee

BR-1, India, Lt Brown Leather

### LUCA Shoot, Weekend Cafe, Bar, or "Outdoor"

OLIVE PANTS OPTIONS With or without Jacket A. Pants, White Tee, Olive Jacket. B. Jeans, Black Tee, Black Jacket C Jeans, Plaid Shirt, Black Leather Jacket

BR-1, India, Lt Brown Leather

CH-1, Obs-Firefly, Hybrid Brown

BR-1, Flame, White Sport

CH-1, Obs-Flame, Hybrid Brown