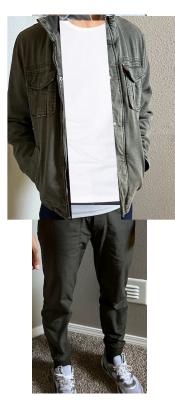

# LUCA Shoot, Weekend

Cafe, Bar, or "Outdoor"

#### **OLIVE PANTS OPTIONS**

A. Pants, white tee, olive jacket.B. Pants, black tee, black jacketC.Jeans, plaid shirt, black leather jacketD. Slacks, blue print, maybe layered w/white tee

BR-1, India, Lt Brown Leather