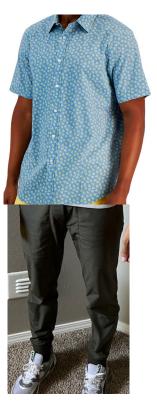

#### SLACKS OPTIONS

A. Slacks and black tee

B. Slacks, button shirt (black or white), and leather jacket.

- C. Slacks, blue print
- D. The black shit and pants from the suit might work.

Any Watch

Any Watch

Any Watch

Any Watch

Apparel selections and watch parings will be finalized on day of shoot. These are suggestions only. Outfits can be paired with more than one watch face.

BR-1, India, Dk Leather

CH-1, Brandeis, Blk Hybrid or Obs-Firefly, NATO