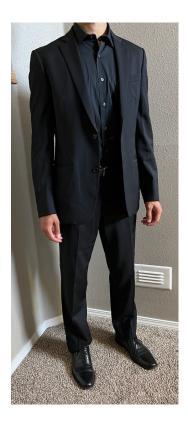

## LUCA Shoot, Dress

### Office, Bar

#### SUIT OPTIONS

Any watch and band combo would work with the suit except the brown leather bands.