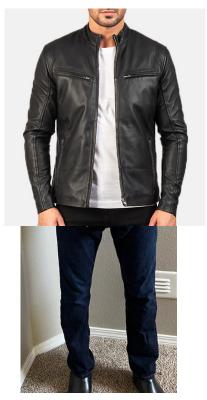

#### JEANS OPTIONS

A. Jeans, Black or White Tee. Denim Jacket. B. Jeans, Black Tee, Black Leather Jacket

C. Jeans, White Tee, Black Leather Jacket

BR-1, Flame, White Sport

CH-1, Brandais, NATO

BR-1, Obs-Rosso, Black Sport