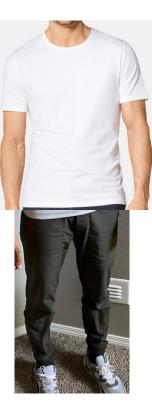

## LUCA Shoot, Business Casual

### Office, Cafe, or Bar

#### SLACKS OPTIONS

A. Slacks and black tee

B. Slacks, button shirt (black or white), and leather jacket.

- C. Slacks, blue print
- D. The black shit and pants from the suit might work.

Any Watch

Any Watch