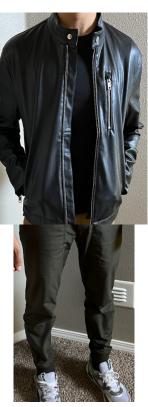

#### JEANS OPTIONS

A. Jeans, Black or White Tee. Denim Jacket. B. Jeans, Black Tee, Black Leather Jacket

C. Jeans, White Tee, Black Leather Jacket

BR-1, Flame, White Sport

CH-1, Brandais, NATO

BR-1, Obs-Rosso, Black Sport