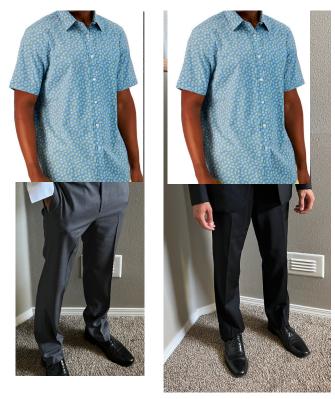

#### SLACKS OPTIONS

A. Slacks and black tee

B. Slacks, button shirt (black or white), and leather jacket.

- C. Slacks, blue print
- D. The black shit and pants from the suit might work.

Any Watch

Any Watch

Any Watch

Any Watch

Apparel selections and watch parings will be finalized on day of shoot. These are suggestions only. Outfits can be paired with more than one watch face.

BR-1, India, Dk Leather

CH-1, Brandeis, Blk Hybrid or Obs-Firefly, NATO