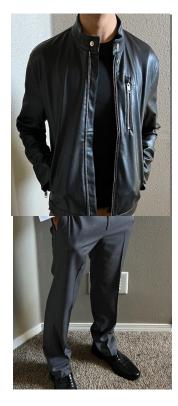

## LUCA Shoot, Dress

### Office, Bar

#### SUIT OPTIONS

Any watch and band combo would work with the suit except the brown leather bands.