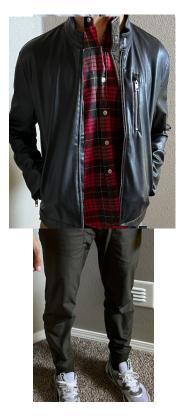

#### **OLIVE PANTS OPTIONS**

A. Pants, white tee, olive jacket.B. Pants, black tee, black jacketC.Jeans, plaid shirt, black leather jacketD. Slacks, blue print, maybe layered w/white tee

BR-1, India, Lt Brown Leather

### LUCA Shoot, Weekend Cafe, Bar, or "Outdoor"

OLIVE PANTS OPTIONS With or without Jacket A. Pants, White Tee, Olive Jacket. B. Jeans, Black Tee, Black Jacket C Jeans, Plaid Shirt, Black Leather Jacket