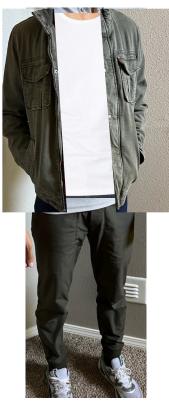

#### **OLIVE PANTS OPTIONS**

A. Pants, white tee, olive jacket.B. Pants, black tee, black jacketC.Jeans, plaid shirt, black leather jacketD. Slacks, blue print, maybe layered w/white tee

BR-1, India, Lt Brown Leather

### LUCA Shoot, Weekend Cafe, Bar, or "Outdoor"

OLIVE PANTS OPTIONS With or without Jacket A. Pants, White Tee, Olive Jacket. B. Jeans, Black Tee, Black Jacket C Jeans, Plaid Shirt, Black Leather Jacket