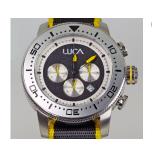

### CH-1 Watches

Obsidian Flame (Black/Orange)
Ueekend
Business Casual
Dress
'Outdoor"
Off Wrist

Pearl (White)

Weekend
Business Casual
Dress
"Outdoor"
Off Wrist

Obsidian Firefly (Black/Yellow)
Ueekend
Business Casual
Dress
'Outdoor"
Off Wrist

CH-1, Obs-Firefly, NATO