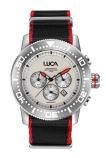

### CH-1 Watches

Obsidian Flame (Black/Orange)
Ueekend
Business Casual
Dress
'Outdoor"
Off Wrist

Pearl (White)

Weekend
Business Casual
Dress
"Outdoor"
Off Wrist

Obsidian Firefly (Black/Yellow)
Ueekend
Business Casual
Dress
'Outdoor"
Off Wrist

CH-1, Obs- Flame, NATO

Apparel selections and watch parings will be finalized on day of shoot. These are suggestions only. Outfits can be paired with more than one watch face and with or w/o jacket.

BR-1, India, Black Hybrid